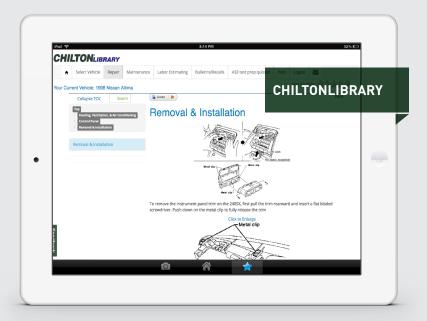

# **CHILTON**LIBRARY

Trustworthy online automotive repair and maintenance guidance that DIYers and professionals have relied on for more than 100 years. This continually updated database offers you the detailed information you need to tackle preventative vehicle maintenance and repairs.

#### HOW-TO'S

Follow *ChiltonLibrary*'s step-by-step instructions that provide comprehensive guidance on vehicle repair and maintenance.

### A CLOSER LOOK

View close-up photos and images to get another perspective, or to see details like wiring diagrams.