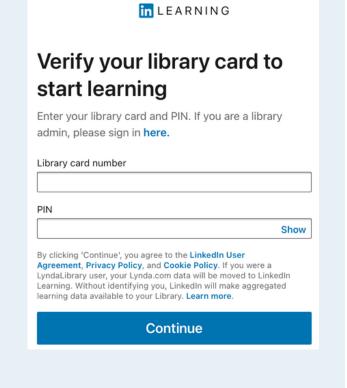

### Verify your card number.

Your library card is the way to start your online learning

Enter your library card number and PIN