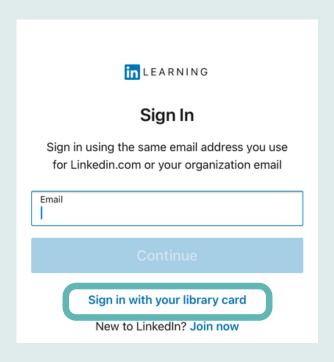

#### Sign in.

Go right to the good stuff

Click on "Sign in" to get access

## Use your library card.

Skip ahead of the line and use your library card to access LinkedInLearning

Click on "Sign in with your library card" to get special access from your library